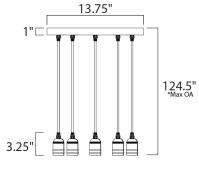

\*max overall height

#### **MEASUREMENTS**

**DIMENSION** : 13.75" L x 13.75" W x 3.25" H

MAX OAH : 124.5" OAH

CANOPY : 13.75" W x 1" H x 13.75" L

HANGING WEIGHT : 5.5 lb WIRE LENGTH : 120"