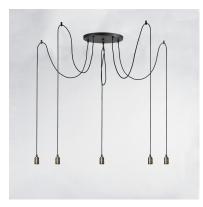

# PRODUCT DESCRIPTION

Cords of Black fabric support metal sockets finished in a natural Antique Brass allow you to create unique and fun lighting. All except the single pendant are supplied with hangers that attach to the ceiling to allow you to swag each socket. There are a number of optional bulbs to choose from.

#### **MEASUREMENTS**

**DIMENSION** : 13.75" L x 13.75" W x 3.25" H

MAX OAH : 124.5" OAH

CANOPY : 13.75" W x 1" H x 13.75" L

HANGING WEIGHT : 5.5 lb WIRE LENGTH : 120"