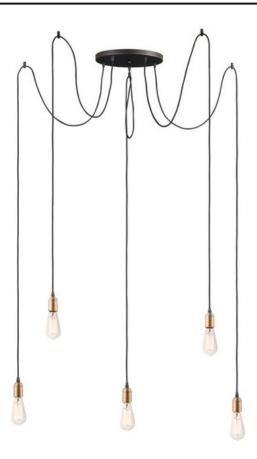

# PRODUCT DESCRIPTION

Cords of Black fabric support metal sockets finished in a natural Antique Brass allow you to create unique and fun lighting. All except the single pendant are supplied with hangers that attach to the ceiling to allow you to swag each socket. There are a number of optional bulbs to choose from.

#### **MEASUREMENTS**

**DIMENSION** : 13.75" L x 13.75" W x 3.25" H

MAX OAH : 124.5" OAH

CANOPY : 13.75" W x 1" H x 13.75" L

HANGING WEIGHT : 5.5 lb WIRE LENGTH : 120"

#### LAMPING

INPUT VOLTAGE

BULB : 5 x 60W Incandescent E26 Medium , 300W Total

**BULB INCLUDED** : (Not Included)

DIMMABLE : Yes